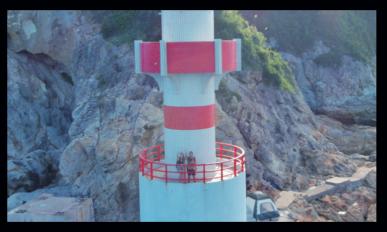

#### **Dynamic Track 2.1: Master Subject** Tracking

Recruit your Lite to automatically follow any person so you can focus on your activities while your Lite handles the cinematic side.