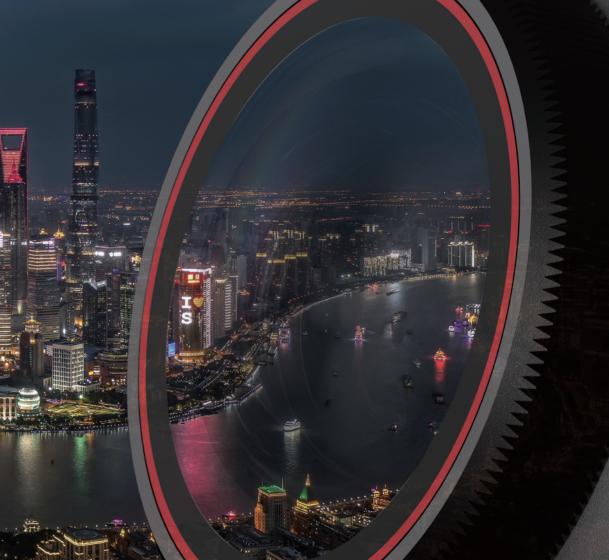

Experience a new level of image quality thanks to a supersensitive 50MP camera equipped with a 1/1.28-inch CMOS sensor. The camera adopts an RYYB color filter array design, which absorbs 40% more light than traditional RGGB arrays, allowing you to capture natural scenery in all its glory.