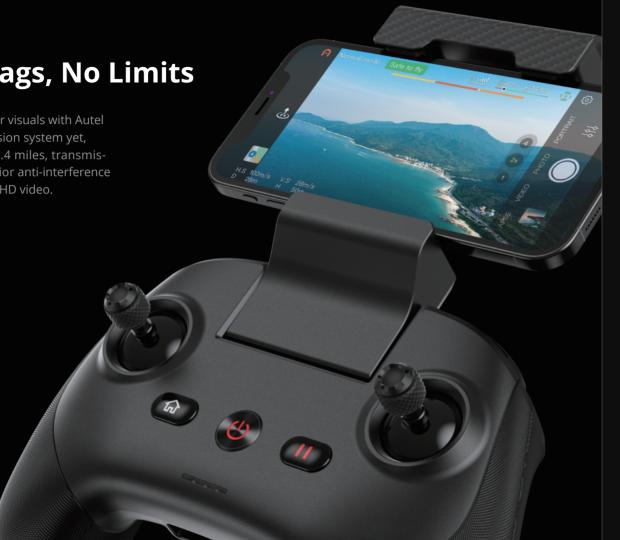

### Fly Free — No Lags, No Limits

Fly farther while maintaining crisp, clear visuals with Autel SkyLink, our strongest image transmission system yet, which offers a transmission range of 7.4 miles, transmission quality of 2.7K/30FPS, and superior anti-interference capabilities, all while relaying stunning HD video.

### 2.4/5.8/5.2GHz

7.4Miles

2.7K/30FPS