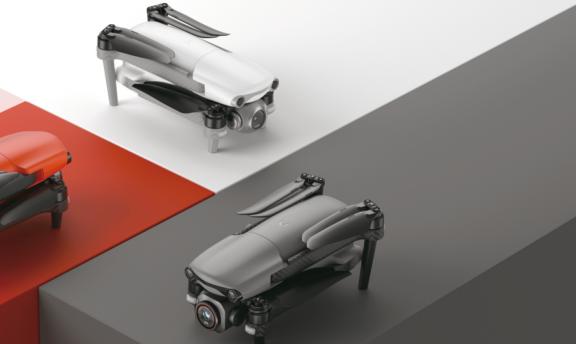

### More Colors. More Choices.

Fly with style with a new selection of drone colors. Dress to impress with an elegant Arctic White. Fly under the radar cool and confident with a sleek Deep Space Gray. Or go boldly into the unknown with the classic Autel Orange.

**Deep Space Gray** 