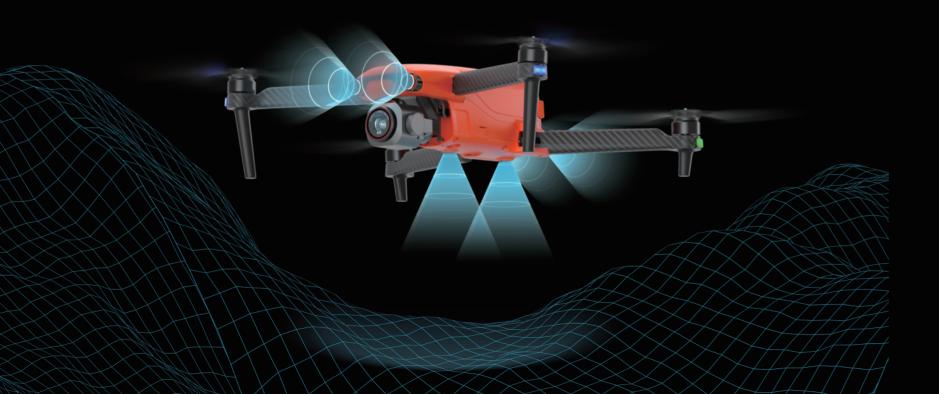

### Ultra Wide Angle Obstacle Avoidance

Fly faster, safer, and more confidently than ever before with Autel's new ultra wide angle obstacle avoidance cameras. The sensors give the EVO Lite a front field of view of 150 degrees, eliminating more blindspots than traditional systems while reducing the number of cameras needed.