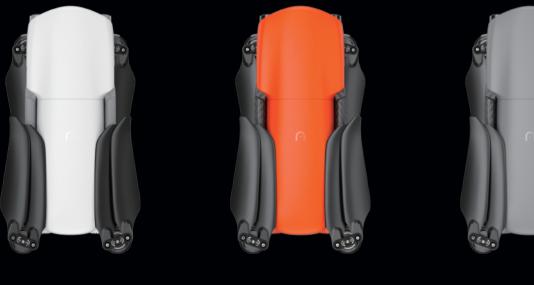

### More Colors. More Choices.

Fly with style with a new selection of drone colors. Dress to impress with an elegant Arctic White. Fly under the radar cool and confident with a sleek Deep Space Gray. Or go boldly into the unknown with the classic Autel Orange.