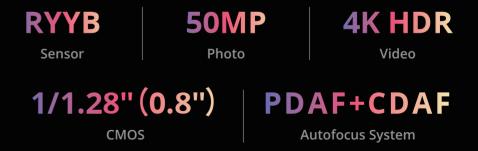

Experience a new level of image quality thanks to a supersensitive 50MP camera equipped with a 1/1.28-inch CMOS sensor. The camera adopts an RYYB color filter array design, which absorbs 40% more light than traditional RGGB arrays, allowing you to capture natural scenery in all its glory.